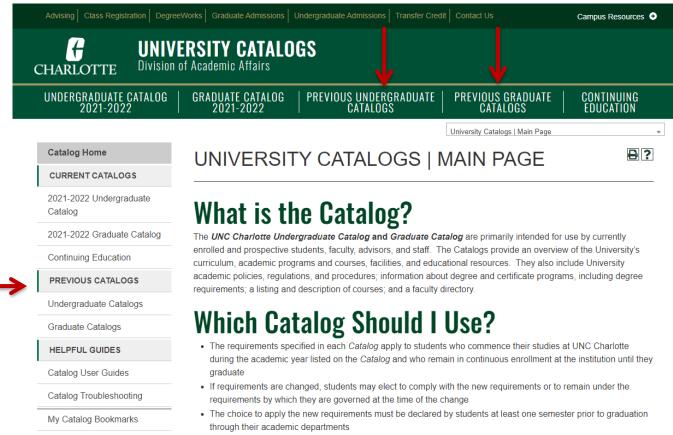

#### LOOKING FOR AN OLDER CATALOG?

#### OLDER CATALOGS (AND PDFS OF ALL CATALOGS) CAN BE ACCESSED FROM THE MAIN PAGE OR TOOLBAR.

STUDENTS UNSURE OF WHICH CATALOG TO USE SHOULD CONSULT WITH THEIR ADVISOR

| Advising Class Regist | ation DegreeWorks Graduate Admissions Undergraduate Admissions Tran |
|-----------------------|---------------------------------------------------------------------|
| <b>H</b>              | <b>UNIVERSITY CATALOGS</b>                                          |
| CHARLOTTE             | Division of Academic Affairs                                        |
| UNDERGRADUATE         | CATALOG   GRADUATE CATALOG   PREVIOUS UNDERGRAD                     |
| 2021-2022             | 2021-2022   CATALOGS                                                |