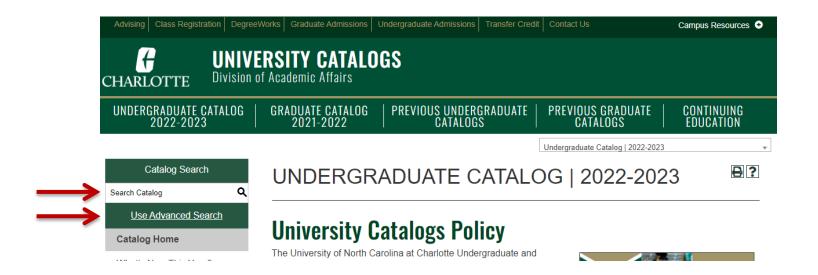

# **CATALOG SEARCH**

USE THE CATALOG SEARCH BOX TO SEARCH BY KEYWORD OR PHRASE. CHOOSE THE ADVANCED SEARCH LINK For additional search options.

*NOTE: YOU MUST BE WITHIN EITHER THE UNDERGRADUATE CATALOG OR THE GRADUATE CATALOG IN ORDER FOR THE CATALOG SEARCH BOX TO RETURN RESULTS.* 