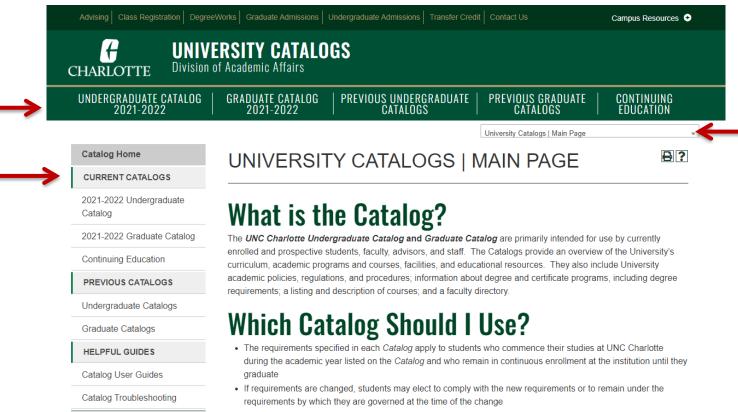

#### CURRENT CATALOGS CAN BE ACCESSED VIA THE TOOLBAR, DROP-DOWN MENU, OR ON THE LEFT NAVIGATION PANEL.

- The choice to apply the new requirements must be declared by students at least one semester prior to graduation
  through their academic departments
- STUDENTS UNSURE OF WHICH CATALOG TO USE SHOULD CONSULT WITH THEIR ADVISOR

#### Catalog Home

CURRENT CATALOGS

2021-2022 Undergraduate Catalog

2021-2022 Graduate Catalog

Continuing Education

PREVIOUS CATALOGS

Undergraduate Catalogs

Graduate Catalogs

HELPFUL GUIDES

Catalog User Guides

Catalog Troubleshooting

My Catalog Bookmarks