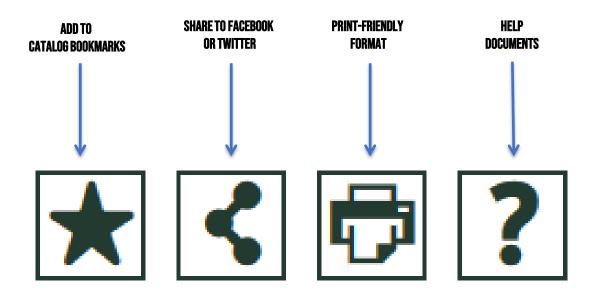

### **ICONS**

#### ICONS ARE LOCATED AT THE TOP OF MOST PAGES AND ALLOW BOOKMARKING A COURSE OR PROGRAM, Sharing to facebook or twitter, creating a print-friendly page, or accessing the help menu.

NOTE: FOR MORE INFORMATION ON CATALOG BOOKMARKS, SEE THE MY CATALOG BOOKMARKS USER GUIDE.