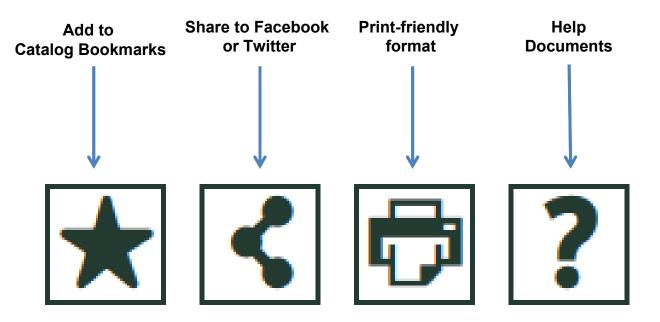

#### Icons

Icons are located at the top of most pages and allow Bookmarking a course or program, sharing to Facebook or Twitter, creating a Print-friendly page, or accessing the Help menu.