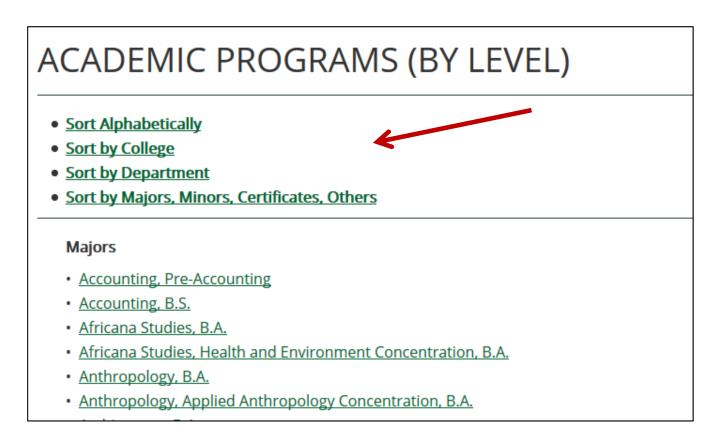

## **Academic Programs**

View a list of majors, minors, and certificates. These items can be sorted alphabetically, by college, by department, or by degree level.