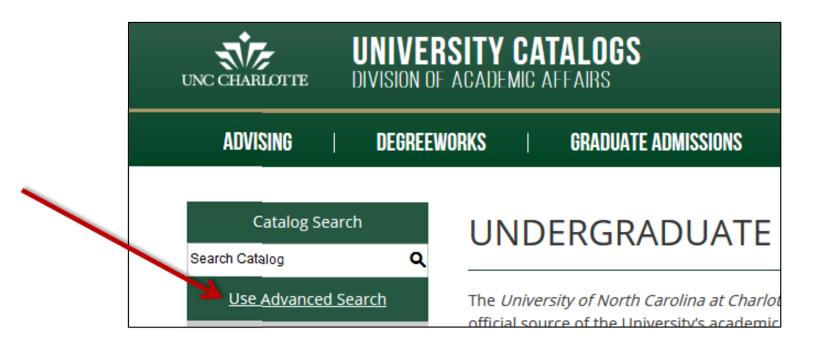

# **Catalog Search**

Use the Catalog Search box to search by keyword or phrase. Choose the Advanced Search link for additional search options.

Note: You must be within either the Undergraduate Catalog or the Graduate Catalog in order for the Catalog Search box to return results.