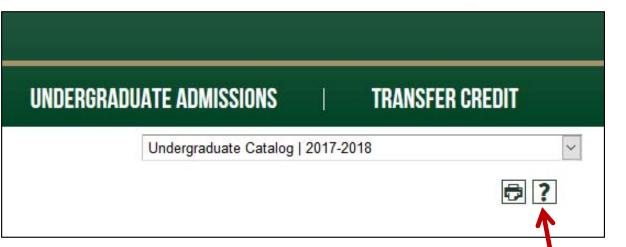

# **Need Help?**

Click the ? button for the online help guide.

#### Icons

Icons are located at the top of most pages and allow Bookmarking a course or program, sharing to Facebook or Twitter, creating a Print-friendly page, or accessing the Help menu.