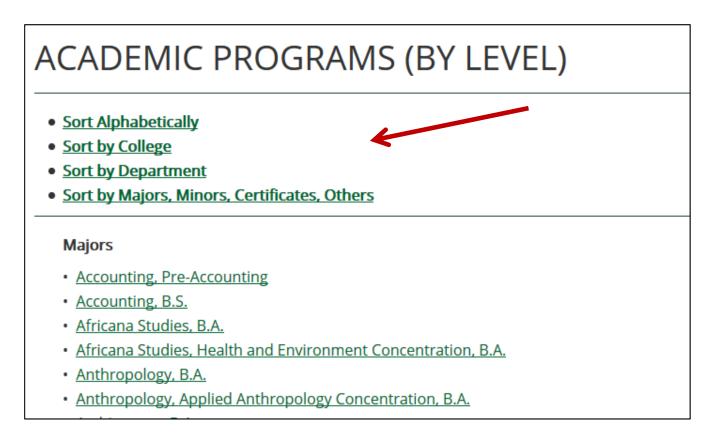

### **ACADEMIC PROGRAMS**

VIEW A LIST OF MAJORS, MINORS, AND CERTIFICATES. THESE ITEMS CAN BE SORTED ALPHABETICALLY, BY COLLEGE, BY DEPARTMENT, OR BY DEGREE LEVEL.