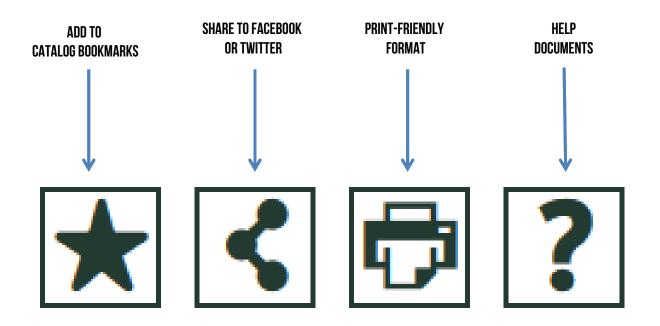

#### ICONS

#### ICONS ARE LOCATED AT THE TOP OF MOST PAGES AND ALLOW BOOKMARKING A COURSE OR PROGRAM, SHARING TO FACEBOOK OR TWITTER, CREATING A PRINT-FRIENDLY PAGE, OR ACCESSING THE HELP MENU.