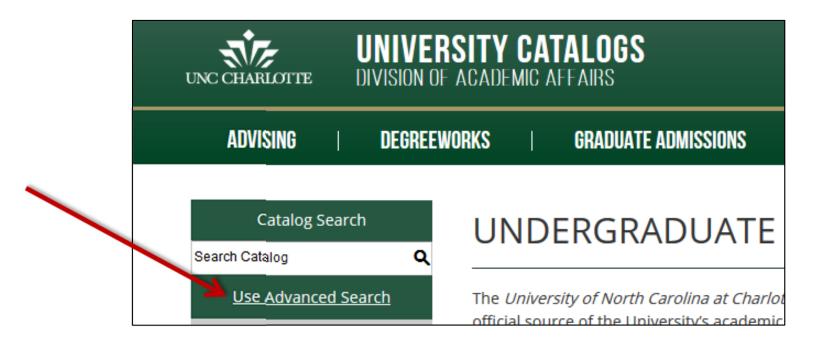

## **CATALOG SEARCH**

USE THE CATALOG SEARCH BOX TO SEARCH BY KEYWORD OR PHRASE. CHOOSE THE ADVANCED SEARCH LINK FOR ADDITIONAL SEARCH OPTIONS.

NOTE: YOU MUST BE WITHIN EITHER THE UNDERGRADUATE CATALOG OR THE GRADUATE CATALOG IN ORDER FOR THE CATALOG SEARCH BOX TO RETURN RESULTS.